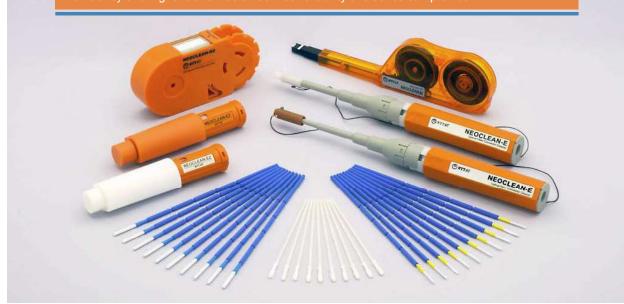

#### **Optical Connector Cleaner Lineup**

# **NEOCLEAN® SERIES**

Many of the troubles in optical communication facilities are caused by contamination on the optical connector end face. By means of their microfibers developed specifically for optical connectors, the NEOCLEAN Series optical connector cleaners remove even the smallest dirt invisible to the naked eye. We invite you to take advantage of the increased construction work efficiency and higher transmission service reliability this series can provide.

#### The tool that combines compactness and the workability of one-push cleaning.

NEOCLEAN-E, EZ series, and NEOCLEAN-M are all high performance hybrid type cleaners that provide cleaning for both optical connector plugs and adaptors in one unit.