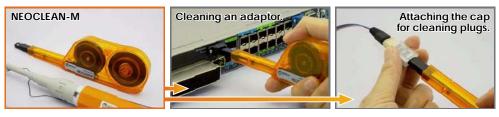

#### The tool that combines compactness and the workability of one-push cleaning.

NEOCLEAN-E, EZ series, and NEOCLEAN-M are all high performance hybrid type cleaners that provide cleaning for both optical connector plugs and adaptors in one unit.