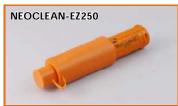

#### Product Specifications

| Target Use                     | Plugs/Adaptors          |                        |                           |                                               |                      |  |  |  |  |
|--------------------------------|-------------------------|------------------------|---------------------------|-----------------------------------------------|----------------------|--|--|--|--|
| Туре                           | Pen Type                |                        |                           |                                               |                      |  |  |  |  |
| Product Name                   |                         | NEOCLEAN-E             | NEOCLEAN-EZ               |                                               |                      |  |  |  |  |
|                                | E1                      | E2                     | E3                        | EZ1                                           | EZ2                  |  |  |  |  |
|                                |                         |                        |                           | i o                                           | to                   |  |  |  |  |
| Model #                        | I # ATC-NE-E1 ATC-NE-E2 |                        | ATC-NE-E3                 | ATC-NE-EZ1                                    | ATC-NE-EZ2           |  |  |  |  |
| Compatible Connectors          | MU, LC                  | SC,SC2, FC, FAS, FA    | SC, FC, ST, E2000, PC/APC | MU, LC                                        | SC, SC2, FC, FAS, FA |  |  |  |  |
| Size(mm)                       | L:240 L:230             |                        | L:230                     | L:113(when attachment removed:104/attached:10 |                      |  |  |  |  |
| Number of Uses                 |                         | over 750 times         | over 400 times            |                                               |                      |  |  |  |  |
|                                |                         | Replacement cartridges | One time use              |                                               |                      |  |  |  |  |
| Type Product Name Model Number |                         | cartridges (3/set)     |                           |                                               |                      |  |  |  |  |
| S Model Number                 | ATC-NE-ES1              | ATC-NE-ES2             | ATC-NE-ES3                |                                               |                      |  |  |  |  |