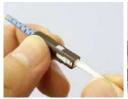

### POINT Removes dirt you can't even see without scratching the end face

Because they use pure sterile microfibers, they remove dirt without scratching the ultra-fine core of the optical fiber.

#### The tool that combines compactness and the workability of one-push cleaning.

NEOCLEAN-E, EZ series, and NEOCLEAN-M are all high performance hybrid type cleaners that provide cleaning for both optical connector plugs and adaptors in one unit.